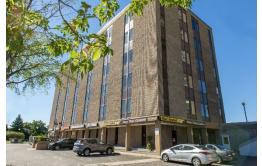

## For Lease » Office Space

# 1390 Prince of Wales | Suite 511

Ottawa | Ontario

| <b>Building Details</b> |                          |
|-------------------------|--------------------------|
| Total Office Area:      | 34,081 sf                |
| Number of Floors:       | 6                        |
| Net Rent:               | \$10.00-\$12.00          |
|                         | Rents may vary depending |
|                         | on suite size + term.    |
| Operating Costs:        | \$17.99                  |
| Available Area:         | 288 sf                   |