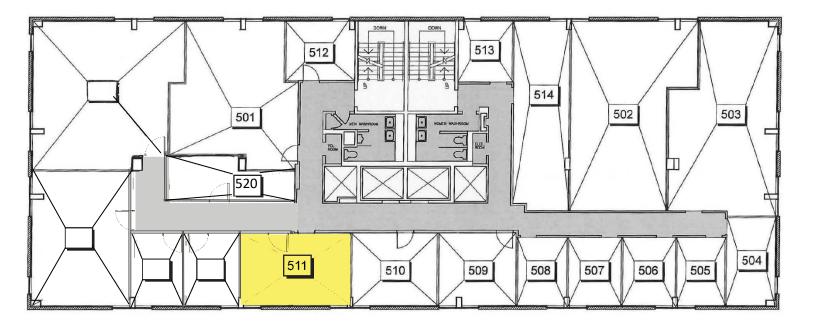

# 1390 Prince of Wales | Suite 511

Ottawa | Ontario

» Floor Plan

### 288 sf

» Additional Highlights

Medium Size Office