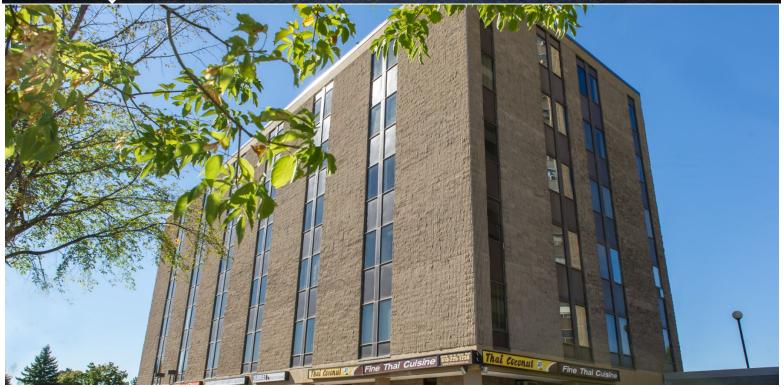

# 1390 Prince of Wales | Suite 511

Ottawa | Ontario

| <b>Building Details</b> |                          |
|-------------------------|--------------------------|
| Total Office Area:      | 34,081 sf                |
| Number of Floors:       | 6                        |
| Net Rent:               | \$10.00-\$12.00          |
|                         | Rents may vary depending |
|                         | on suite size + term.    |
| Operating Costs:        | \$17.99                  |
| Available Area:         | 288 sf                   |